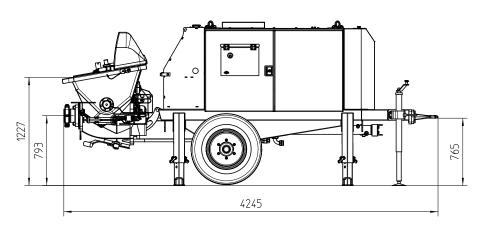

#### Model BSA 1005 E C Material number 102423.000 Output m³/h 47 70 Delivery pressure bar Delivery cylinder 180 Ø mm Delivery cyl. stroke 1000 mm Strokes / minute 34 Engine / motor power kW 45 Hopper RS 487K ca. 350 Capacity Filling height m 1.2 Transfer tube S 1812 Line connection mm SK 125 Pressure connection 5.5 Control system SPC-OPS 2700 Weight kg