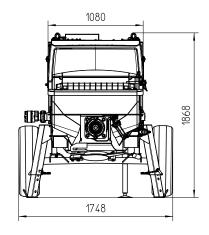

#### Model BSA 1005 E C Material number 102423.000 Output m³/h 47 70 Delivery pressure bar Delivery cylinder 180 Ø mm Delivery cyl. stroke 1000 mm Strokes / minute 34 Engine / motor power kW 45 Hopper RS 487K ca. 350 Capacity Filling height m 1.2 Transfer tube S 1812 Line connection mm SK 125 Pressure connection 5.5 Control system SPC-OPS 2700 Weight kg